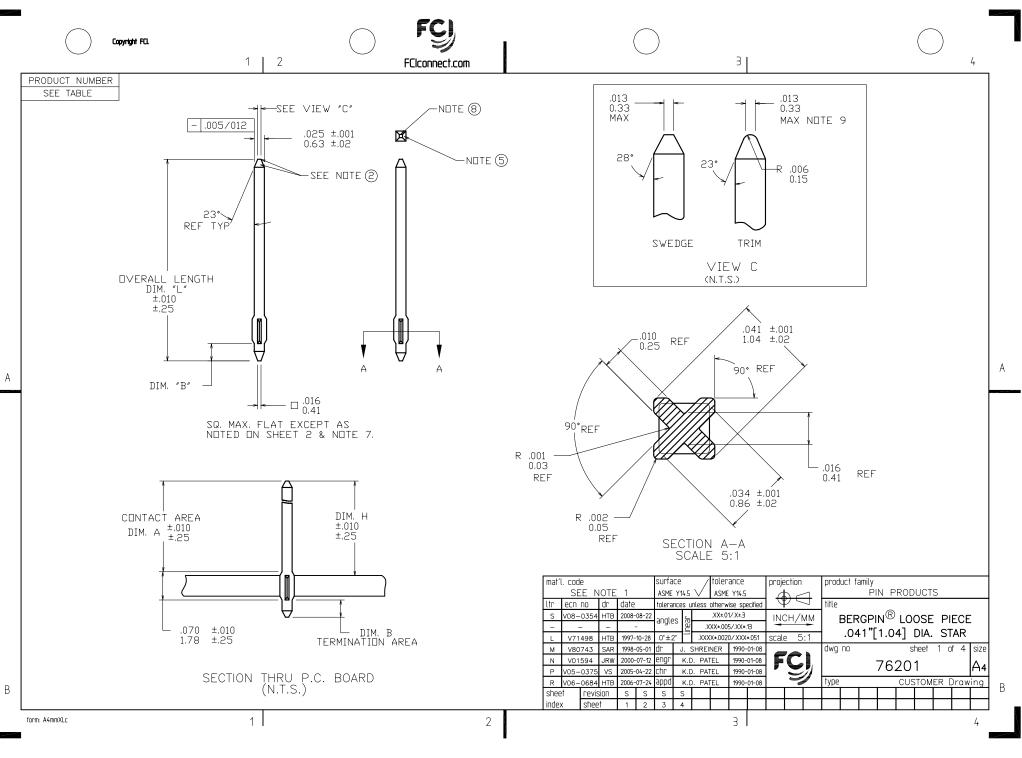

PDM: Rev:S STATUS Released Printed: Oct 24, 2008

|          | $\bigcirc$           | Copyright FC.                       | FClo                | FC)<br>connect.com  |                                                                                                                                                                                                                                                                                                                                                                                                                                                                                                                                                                                                                                                                                                                                                                                                                                                                                                                                                                                                                                                                                                                                                                                                                                                                                                                                                                                                                                                                                                                                                                                                                                                                                                                                                                                                                                                                                                                                                                                                                                                                              | 4                                                         |       |
|----------|----------------------|-------------------------------------|---------------------|---------------------|------------------------------------------------------------------------------------------------------------------------------------------------------------------------------------------------------------------------------------------------------------------------------------------------------------------------------------------------------------------------------------------------------------------------------------------------------------------------------------------------------------------------------------------------------------------------------------------------------------------------------------------------------------------------------------------------------------------------------------------------------------------------------------------------------------------------------------------------------------------------------------------------------------------------------------------------------------------------------------------------------------------------------------------------------------------------------------------------------------------------------------------------------------------------------------------------------------------------------------------------------------------------------------------------------------------------------------------------------------------------------------------------------------------------------------------------------------------------------------------------------------------------------------------------------------------------------------------------------------------------------------------------------------------------------------------------------------------------------------------------------------------------------------------------------------------------------------------------------------------------------------------------------------------------------------------------------------------------------------------------------------------------------------------------------------------------------|-----------------------------------------------------------|-------|
| PAF      | RT NUMBER            | PLATING                             | UNDERPLATING        | •                   |                                                                                                                                                                                                                                                                                                                                                                                                                                                                                                                                                                                                                                                                                                                                                                                                                                                                                                                                                                                                                                                                                                                                                                                                                                                                                                                                                                                                                                                                                                                                                                                                                                                                                                                                                                                                                                                                                                                                                                                                                                                                              |                                                           | 7     |
|          | 201–YYY<br>201–YYYLF |                                     | 50μ" [1.27μ] MIN Ni |                     | NOTES.                                                                                                                                                                                                                                                                                                                                                                                                                                                                                                                                                                                                                                                                                                                                                                                                                                                                                                                                                                                                                                                                                                                                                                                                                                                                                                                                                                                                                                                                                                                                                                                                                                                                                                                                                                                                                                                                                                                                                                                                                                                                       |                                                           |       |
| 76:      | 202-YYY              | UNASSIG                             | NED                 |                     | (1.) PIN MATERIAL : PHOS BRONZE 3/4 HARD                                                                                                                                                                                                                                                                                                                                                                                                                                                                                                                                                                                                                                                                                                                                                                                                                                                                                                                                                                                                                                                                                                                                                                                                                                                                                                                                                                                                                                                                                                                                                                                                                                                                                                                                                                                                                                                                                                                                                                                                                                     |                                                           |       |
|          | 203–YYY<br>203–YYYLF |                                     | 50µ" [1.27µ] MIN Ni |                     | <ul> <li>(2) BURNISH MARKS ON PIN PERMITTED. BURF<br/>BULGE .0005 [0.013] MAX. TYP.</li> </ul>                                                                                                                                                                                                                                                                                                                                                                                                                                                                                                                                                                                                                                                                                                                                                                                                                                                                                                                                                                                                                                                                                                                                                                                                                                                                                                                                                                                                                                                                                                                                                                                                                                                                                                                                                                                                                                                                                                                                                                               | R .003 [0.07] MAX.                                        |       |
| 76:      | 204-YYY              | <u> 120µ" [3.05µ] MIN 93/7 SnPb</u> | 50µ" [1.27µ] MIN Ni | NOTE 6 DISCONTINUED | 3. SEE PRODUCT SPECIFICATION BUS-12-06                                                                                                                                                                                                                                                                                                                                                                                                                                                                                                                                                                                                                                                                                                                                                                                                                                                                                                                                                                                                                                                                                                                                                                                                                                                                                                                                                                                                                                                                                                                                                                                                                                                                                                                                                                                                                                                                                                                                                                                                                                       | 4 FOR PC                                                  |       |
|          | 204–YYYLF<br>205–YYY | 100µ"[2.54µ] MIN Sn                 | 50μ" [1.27μ] MIN Ni | NOTE 13             | BOARD HOLE DIAMETER AND P.C. BOARD I<br>INFORMATION.                                                                                                                                                                                                                                                                                                                                                                                                                                                                                                                                                                                                                                                                                                                                                                                                                                                                                                                                                                                                                                                                                                                                                                                                                                                                                                                                                                                                                                                                                                                                                                                                                                                                                                                                                                                                                                                                                                                                                                                                                         |                                                           |       |
| 76       | 205–YYYLF            | 30µ" [0.76µ MIN GXT™                | 50µ" [1.27µ] MIN Ni | -                   | 4. THE .041±.001 [1.04±.02] FEATURE SHAL<br>TO THE WIRE DIAGONAL WITHIN .004 [0.10                                                                                                                                                                                                                                                                                                                                                                                                                                                                                                                                                                                                                                                                                                                                                                                                                                                                                                                                                                                                                                                                                                                                                                                                                                                                                                                                                                                                                                                                                                                                                                                                                                                                                                                                                                                                                                                                                                                                                                                           |                                                           |       |
|          | 206–YYY<br>206–YYYLF | 15µ"[0.38µ] MIN GXT™                | 50µ" [1.27µ] MIN Ni |                     | 5002 [0.05] R. MAX TYP 4 PLACES ON W<br>PORTION OF PIN.                                                                                                                                                                                                                                                                                                                                                                                                                                                                                                                                                                                                                                                                                                                                                                                                                                                                                                                                                                                                                                                                                                                                                                                                                                                                                                                                                                                                                                                                                                                                                                                                                                                                                                                                                                                                                                                                                                                                                                                                                      | IRE WRAP                                                  |       |
| 76:      | 207-YYY              | UNASSIG                             | NED                 |                     | 6. 76204-YYY IS NOT RoHS COMPLIANT.                                                                                                                                                                                                                                                                                                                                                                                                                                                                                                                                                                                                                                                                                                                                                                                                                                                                                                                                                                                                                                                                                                                                                                                                                                                                                                                                                                                                                                                                                                                                                                                                                                                                                                                                                                                                                                                                                                                                                                                                                                          |                                                           |       |
|          | 208–YYY<br>209–YYY   | UNASSIG                             | NED                 | -                   | (7) DOUBLE ENDED PINS AS MARKED MUST M                                                                                                                                                                                                                                                                                                                                                                                                                                                                                                                                                                                                                                                                                                                                                                                                                                                                                                                                                                                                                                                                                                                                                                                                                                                                                                                                                                                                                                                                                                                                                                                                                                                                                                                                                                                                                                                                                                                                                                                                                                       | EET SPEC.                                                 |       |
|          | 209-111<br>209-YYYLF | —15μ" [0.38μ] MIN Au                | 50μ" [1.27μ] MIN Ni |                     | ON VIEW C ON BOTH ENDS.<br>(8.) TWO SIDES OF LEAD-IN NOT PLATED TYP                                                                                                                                                                                                                                                                                                                                                                                                                                                                                                                                                                                                                                                                                                                                                                                                                                                                                                                                                                                                                                                                                                                                                                                                                                                                                                                                                                                                                                                                                                                                                                                                                                                                                                                                                                                                                                                                                                                                                                                                          | BOTH ENDS.                                                |       |
|          |                      |                                     |                     |                     | $\overset{\smile}{(9)}$ .016 [0.41] MAX. DIM. IF "B" END LESS $^{-1}$                                                                                                                                                                                                                                                                                                                                                                                                                                                                                                                                                                                                                                                                                                                                                                                                                                                                                                                                                                                                                                                                                                                                                                                                                                                                                                                                                                                                                                                                                                                                                                                                                                                                                                                                                                                                                                                                                                                                                                                                        | THAN .230 [1.34].                                         |       |
| Ą        |                      |                                     |                     |                     | 10. CENTERLINE OF TERMINAL MUST BE IN TR<br>WITHIN .016 [0.41] DIA. WITH RESPECT TO<br>AFTER INSERTION IN P.C. BOARD.                                                                                                                                                                                                                                                                                                                                                                                                                                                                                                                                                                                                                                                                                                                                                                                                                                                                                                                                                                                                                                                                                                                                                                                                                                                                                                                                                                                                                                                                                                                                                                                                                                                                                                                                                                                                                                                                                                                                                        |                                                           | A     |
|          |                      |                                     |                     |                     | (11.) DIMENSION LISTED IS REF DIM FOR .062<br>H = A010 [0.25] FOR .093 [2.36] BO<br>H = A025 [0.64] FOR .125 [3.18] BO                                                                                                                                                                                                                                                                                                                                                                                                                                                                                                                                                                                                                                                                                                                                                                                                                                                                                                                                                                                                                                                                                                                                                                                                                                                                                                                                                                                                                                                                                                                                                                                                                                                                                                                                                                                                                                                                                                                                                       | ARD                                                       |       |
|          |                      |                                     |                     |                     | (2) ADD AN LF SUFFIX TO PART NUMBER FOR<br>MEETS EUROPEAN UNION DIRECTIVES AND<br>REGULATIONS AS DESCRIBED IN GS-22-00                                                                                                                                                                                                                                                                                                                                                                                                                                                                                                                                                                                                                                                                                                                                                                                                                                                                                                                                                                                                                                                                                                                                                                                                                                                                                                                                                                                                                                                                                                                                                                                                                                                                                                                                                                                                                                                                                                                                                       | OTHER COUNTRY                                             |       |
|          |                      |                                     |                     |                     | (13.) THIS PRODUCT HAS 100% TIN PLATING IN<br>HAS NOT BEEN TESTED FOR WHISKER GRO<br>INTERCONNECT ENVIRONMENTS.                                                                                                                                                                                                                                                                                                                                                                                                                                                                                                                                                                                                                                                                                                                                                                                                                                                                                                                                                                                                                                                                                                                                                                                                                                                                                                                                                                                                                                                                                                                                                                                                                                                                                                                                                                                                                                                                                                                                                              |                                                           |       |
|          |                      |                                     |                     |                     |                                                                                                                                                                                                                                                                                                                                                                                                                                                                                                                                                                                                                                                                                                                                                                                                                                                                                                                                                                                                                                                                                                                                                                                                                                                                                                                                                                                                                                                                                                                                                                                                                                                                                                                                                                                                                                                                                                                                                                                                                                                                              |                                                           |       |
|          |                      |                                     |                     |                     |                                                                                                                                                                                                                                                                                                                                                                                                                                                                                                                                                                                                                                                                                                                                                                                                                                                                                                                                                                                                                                                                                                                                                                                                                                                                                                                                                                                                                                                                                                                                                                                                                                                                                                                                                                                                                                                                                                                                                                                                                                                                              |                                                           |       |
|          |                      |                                     |                     |                     | SEE     NOTE     Surface     tolerance       conde     ASME Y14.5     ASME Y14.5     ASME Y14.5       ecn     no     dr     date     tolerances unless otherwise specified                                                                                                                                                                                                                                                                                                                                                                                                                                                                                                                                                                                                                                                                                                                                                                                                                                                                                                                                                                                                                                                                                                                                                                                                                                                                                                                                                                                                                                                                                                                                                                                                                                                                                                                                                                                                                                                                                                   | product family<br><u>PIN PRODUCTS</u><br>title            | _     |
|          |                      |                                     |                     | S                   | angles 2 XX±01/X±3 INCH/MM                                                                                                                                                                                                                                                                                                                                                                                                                                                                                                                                                                                                                                                                                                                                                                                                                                                                                                                                                                                                                                                                                                                                                                                                                                                                                                                                                                                                                                                                                                                                                                                                                                                                                                                                                                                                                                                                                                                                                                                                                                                   | BERGPIN <sup>®</sup> LOOSE PIECE<br>.041"[1.04] DIA. STAR |       |
|          |                      |                                     |                     |                     | 0°±2°  XXX×+0020/XXX+051 scale 1:1<br>dr J. SHREINER 1990-01-09<br>engr K.D. PATEL 1990-01-09<br>fbb (V.D. PATEL 1990-01-09                                                                                                                                                                                                                                                                                                                                                                                                                                                                                                                                                                                                                                                                                                                                                                                                                                                                                                                                                                                                                                                                                                                                                                                                                                                                                                                                                                                                                                                                                                                                                                                                                                                                                                                                                                                                                                                                                                                                                  | dwg no sheet 2 of 4 siz                                   | ze    |
| ,        |                      |                                     |                     |                     | Cliii         K.D. PATEL         1990-01-09         Image: second secon | 76201 A                                                   | 9 B   |
|          |                      |                                     |                     | shee<br>inde:       | x sheet                                                                                                                                                                                                                                                                                                                                                                                                                                                                                                                                                                                                                                                                                                                                                                                                                                                                                                                                                                                                                                                                                                                                                                                                                                                                                                                                                                                                                                                                                                                                                                                                                                                                                                                                                                                                                                                                                                                                                                                                                                                                      |                                                           | ı ً L |
| form: A4 | mmXLc                | 1                                   |                     | 2                   | 3                                                                                                                                                                                                                                                                                                                                                                                                                                                                                                                                                                                                                                                                                                                                                                                                                                                                                                                                                                                                                                                                                                                                                                                                                                                                                                                                                                                                                                                                                                                                                                                                                                                                                                                                                                                                                                                                                                                                                                                                                                                                            | 4                                                         |       |